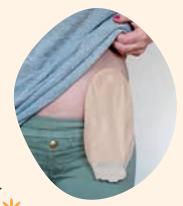

## Cover with this!

Cotton Material Range Fits closed and drainable bags

Kids Cotton Material

Stretchy Material Range

Stretchy Material Range

This product is ideal for people living with any type of Stoma Bag.

Our Stoma Pouch Covers are easy to fit for comfort.

We supply a variety of colours and designs that suit your lifestyle.

We have many different sizes to fit most branded Ostomy bags.

Some of our selection