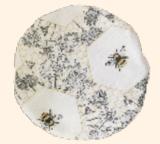

## Cover with this!

Cotton Material Range Fits closed and drainable bags

Kids Cotton Material

Stretchy Material Range

Stretchy Material Range

This product is ideal for people living with any type of Stoma Bag.

Our Stoma Pouch Covers are easy to fit for comfort.

We supply a variety of colours and designs that suit your lifestyle.

We have many different sizes to fit most branded Ostomy bags.

Some of our selection