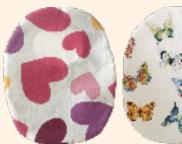

## Cover with this!

Cotton Material Range Fits closed and drainable bags

Kids Cotton Material

Stretchy Material Range

Stretchy Material Range

This product is ideal for people living with any type of Stoma Bag.

Our Stoma Pouch Covers are easy to fit for comfort.

We supply a variety of colours and designs that suit your lifestyle.

We have many different sizes to fit most branded Ostomy bags.

Some of our selection